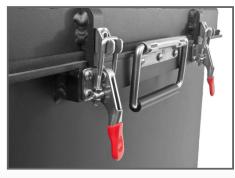

Standard interior volume is 444.5 mm wide x 393.7 mm deep x 342.9 mm tall. Custom sizes and options such as robust tie downs and lifting points are quickly deployed.

Casters For Easy Transit

**Environmental Gasket** 

EMP/EMI/EMC Gaskets

**Quick Access Latches**