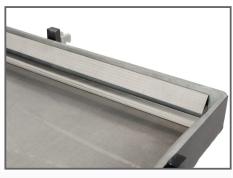

## EMP BOX

Keep your electronics safe in a Montie Gear EMP-resistant box.



Three levels of EMI / EMC / EMP shielding plus an environmental gasket provide redundant protection for diverse operating environments using COTS (commercial off the shelf) technology. 4.8mm thick, welded aluminum walls provide a rugged shell that is lightweight for use in the field. Intergrated handles and casters for easy transportation. Optional ferrous lining provide additional protection from strong magnetic fields.

Standard interior volume is 444.5 mm wide x 393.7 mm deep x 342.9 mm tall. Custom sizes and options such as robust tie downs and lifting points are quickly deployed.



Casters For Easy Transit



**Environmental Gasket** 



EMP/EMI/EMC Gaskets



**Quick Access Latches**