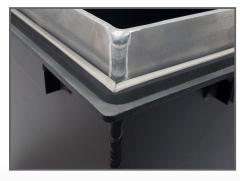

Standard interior volume is 444.5 mm wide x 393.7 mm deep x 342.9 mm tall. Custom sizes and options such as robust tie downs and lifting points are quickly deployed.

Casters For Easy Transit

**Environmental Gasket** 

EMP/EMI/EMC Gaskets

**Quick Access Latches**