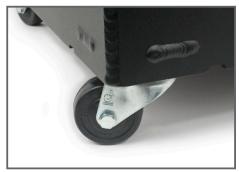

Standard interior volume is 444.5 mm wide x 393.7 mm deep x 342.9 mm tall. Custom sizes and options such as robust tie downs and lifting points are quickly deployed.

Casters For Easy Transit

**Environmental Gasket** 