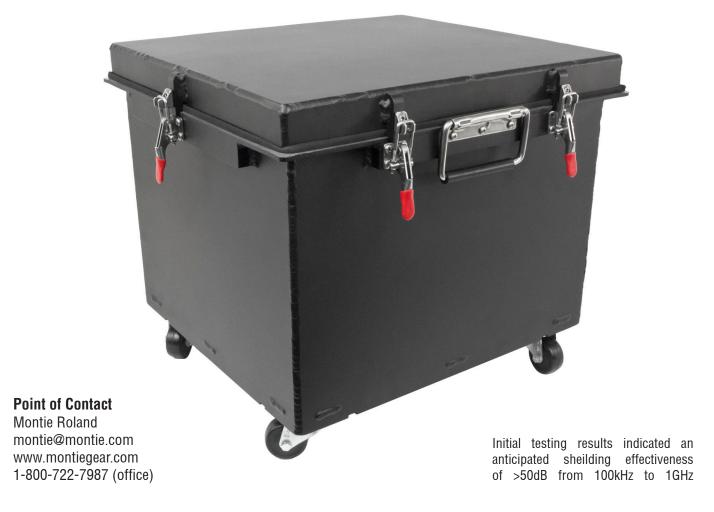

## EMP BOX

Keep your electronics safe in a Montie Gear EMP-resistant box.

Three levels of EMI / EMC / EMP shielding plus an environmental gasket provide redundant protection for diverse operating environments using COTS (commercial off the shelf) technology. 4.8mm thick, welded aluminum walls provide a rugged shell that is lightweight for use in the field. Intergrated handles and casters for easy transportation. Optional ferrous lining provide additional protection from strong magnetic fields.

Standard interior volume is 444.5 mm wide x 393.7 mm deep x 342.9 mm tall. Custom sizes and options such as robust tie downs and lifting points are quickly deployed.

Casters For Easy Transit

**Environmental Gasket** 

EMP/EMI/EMC Gaskets

**Quick Access Latches**